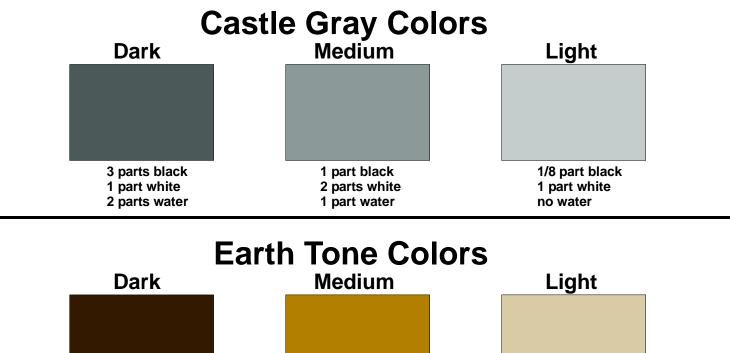

| Cavern<br>Dark | Hirst Arts<br>Color Swatches<br>Please print this sheet using a color printer. Looking at<br>these colors on your computer will not show you an<br>accurate representation of the real color.                                                                                                                                                                                                                     | Dirt |
|----------------|-------------------------------------------------------------------------------------------------------------------------------------------------------------------------------------------------------------------------------------------------------------------------------------------------------------------------------------------------------------------------------------------------------------------|------|
|                | We realize that color prints may end up with some variation from printer to printer. However, these differences will be minor and not affect how your project will come out.                                                                                                                                                                                                                                      |      |
| Light          | You may notice that some of these colors are very similar such as "cavern light" and "sand" or "earth tone dark" and "dirt". In these cases you could probably just choose one of the colors to do both types of painting.<br>If comparing these colors to paint still in the bottle, be sure to choose colors a shade lighter than the swatches you see here. Paint has a tendency to turn darker when it dries. | Sand |